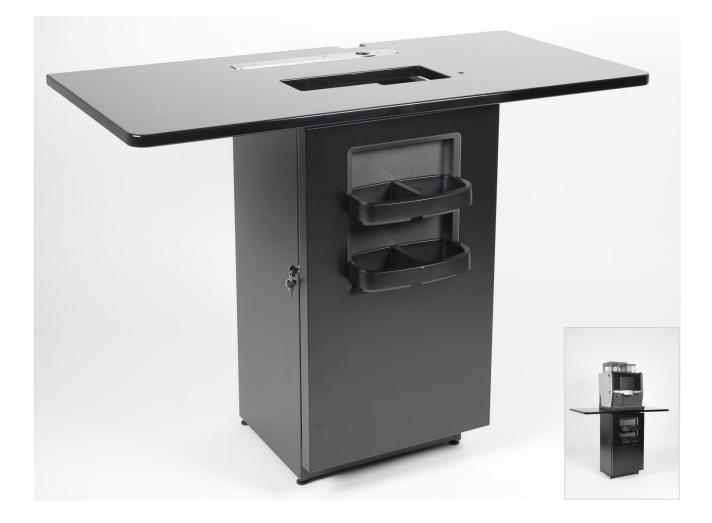

## **90KKA1140AB**

Steel Base cabinet with condiment trays [includes mat coated wide machine support]

## Description

Base cabinet with table to be placed under the coffee machine with several possibilities:

- 2 ingredient trays on the front for sugar milk, etc.
- for storage purposes
- to expand the waste capacity of the machine
- to put in a chiller for chilling water or producing carbonated chilled water.

Dimensions: h 850 x w 1204 x d 600 mm